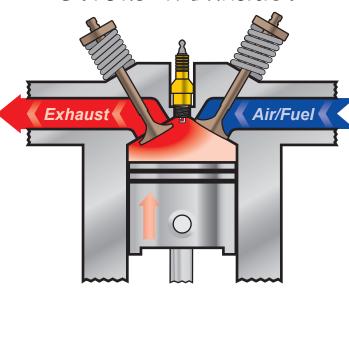

# Ducati 4 Stroke Engine

Stages of a Desmo 4 Stroke Internal Combustion Engine.

Illustrations Depict DOHC (Duel Over Head Cam's) Design





### Stroke 2: Compression



Spark occurs at the end of the stroke when the piston is "Top Dead Center", this is when the piston is at the highest point of its apex.

## Stroke 3: Combustion



### Stroke 4: Exhaust



@2004 PossessionStudios.com (1of2)

# Standard 4 Stroke Engine

Stages of a 4 Stroke Internal Combustion Engine.
Illustrations Depict Overhead Values, Hemi Combustion Chamber Design

#### Stroke 1: Intake



# Stroke 2: Compression



Spark occurs at the end of the stroke when the piston is "Top Dead Center", this is when the piston is at the highest point of its apex.

### Stroke 3: Combustion



#### Stroke 4: Exhaust



©2004 PossessionStudios.com (2of2)