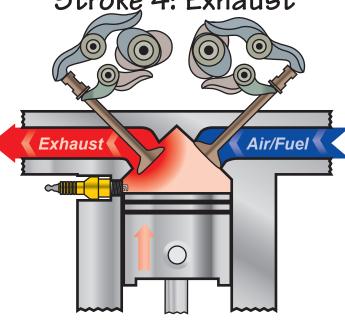

# Ducati 4 Stroke Engine

Stages of a Desmo 4 Stroke Internal Combustion Engine.

Illustrations Depict DOHC (Duel Over Head Cam's) Design





### Stroke 2: Compression



Spark occurs at the end of the stroke when the piston is "Top Dead Center", this is when the piston is at the highest point of its apex.

## Stroke 3: Combustion



### Stroke 4: Exhaust



@2004 PossessionStudios.com (1of2)

# Standard 4 Stroke Engine

Stages of a 4 Stroke Internal Combustion Engine.
Illustrations Depict Overhead Values, Hemi Combustion Chamber Design

#### Stroke 1: Intake



# Stroke 2: Compression



Spark occurs at the end of the stroke when the piston is "Top Dead Center", this is when the piston is at the highest point of its apex.

### Stroke 3: Combustion



#### Stroke 4: Exhaust



©2004 PossessionStudios.com (2of2)