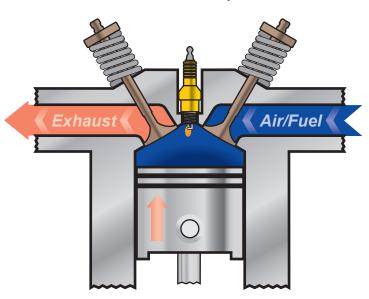

# Stroke 2: Compression

Spark occurs at the end of the stroke when the piston is "Top Dead Center", this is when the piston is at the highest point of its apex.