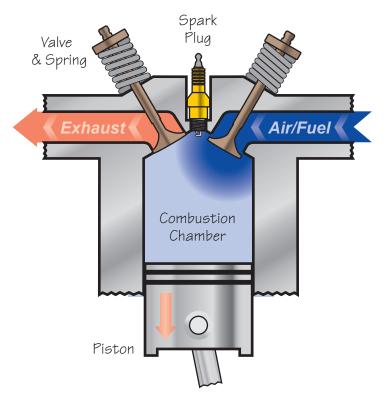

# Standard 4 Stroke Engine

Stages of a 4 Stroke Internal Combustion Engine.
Illustrations Depict Overhead Values, Hemi Combustion Chamber Design

#### Stroke 1: Intake