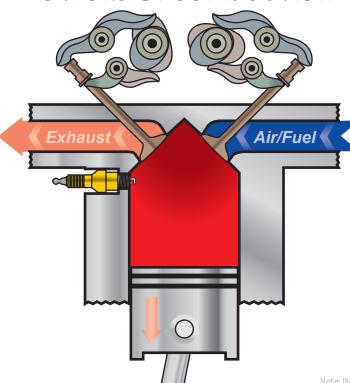

# Ducati 4 Stroke Engine

Stages of a Desmo 4 Stroke Internal Combustion Engine.

Illustrations Depict DOHC (Duel Over Head Cam's) Design





### Stroke 2: Compression



Spark occurs at the end of the stroke when the piston is "Top Dead Center", this is when the piston is at the highest point of its apex.

## Stroke 3: Combustion



### Stroke 4: Exhaust



@2004 PossessionStudios.com (1of2)

# Standard 4 Stroke Engine

Stages of a 4 Stroke Internal Combustion Engine.
Illustrations Depict Overhead Values, Hemi Combustion Chamber Design

#### Stroke 1: Intake



# Stroke 2: Compression



Spark occurs at the end of the stroke when the piston is "Top Dead Center", this is when the piston is at the highest point of its apex.

### Stroke 3: Combustion



#### Stroke 4: Exhaust



©2004 PossessionStudios.com (2of2)