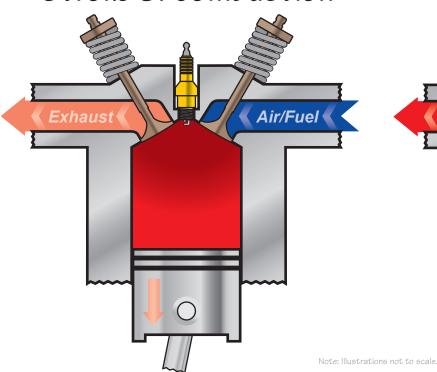

# Ducati 4 Stroke Engine

Stages of a Desmo 4 Stroke Internal Combustion Engine.

Illustrations Depict DOHC (Duel Over Head Cam's) Design





### Stroke 2: Compression



Spark occurs at the end of the stroke when the piston is "Top Dead Center", this is when the piston is at the highest point of its apex.

## Stroke 3: Combustion



### Stroke 4: Exhaust



@2004 PossessionStudios.com (1of2)

# Standard 4 Stroke Engine

Stages of a 4 Stroke Internal Combustion Engine.
Illustrations Depict Overhead Values, Hemi Combustion Chamber Design

#### Stroke 1: Intake



# Stroke 2: Compression



Spark occurs at the end of the stroke when the piston is "Top Dead Center", this is when the piston is at the highest point of its apex.

### Stroke 3: Combustion



#### Stroke 4: Exhaust



©2004 PossessionStudios.com (2of2)