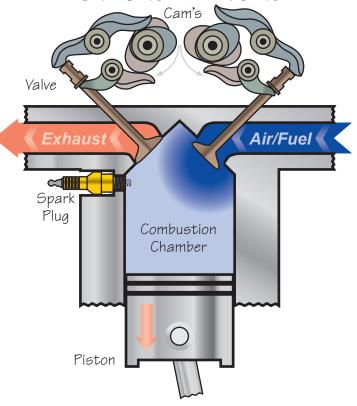

# Standard 4 Stroke Engine

Stages of a 4 Stroke Internal Combustion Engine.
Illustrations Depict Overhead Values, Hemi Combustion Chamber Design

#### Stroke 1: Intake