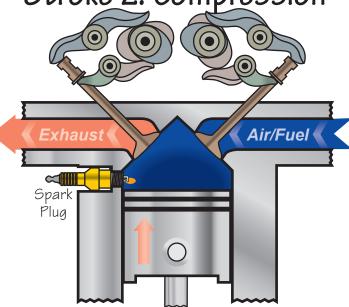

# Stroke 2: Compression

Spark occurs at the end of the stroke when the piston is "Top Dead Center", this is when the piston is at the highest point of its apex.