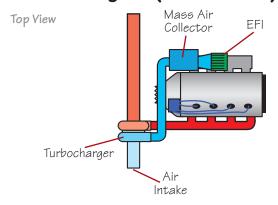

# Plumbing Samples

Samples of Basic Turbocharger Plumbing Layouts
Illustrations Depict Plumbing For Inline 4's & V8 Engines

#### Inline 4 Engine (Turbo/MX5)