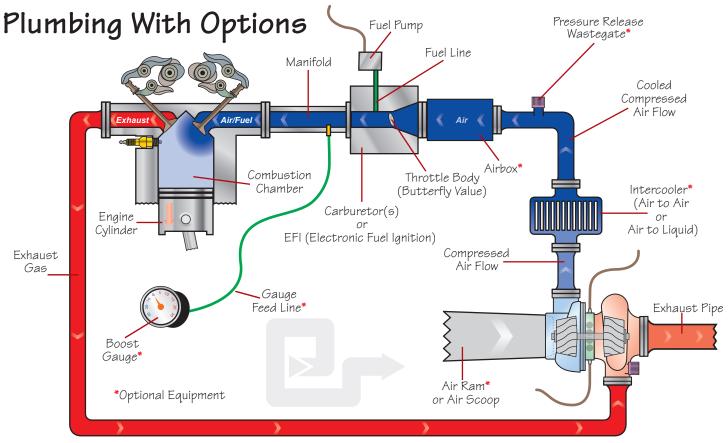

### Turbocharger Plumbing

Overview of Basic Turbocharger Plumbing Layouts
Illustrations Depict Plumbing Overview And Optional Equipment