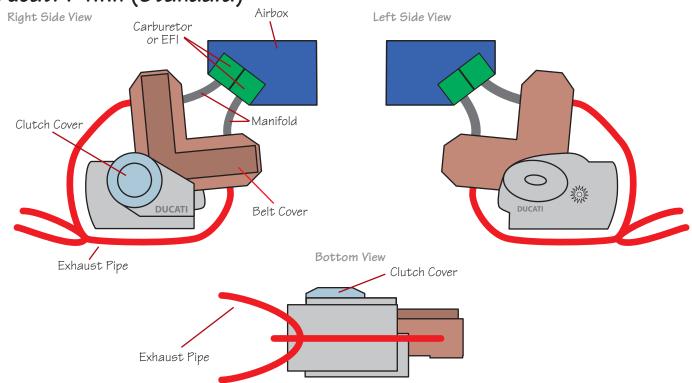

## Plumbing Samples

Samples of Basic Turbocharger Plumbing Layouts
Illustrations Depict Plumbing For Ducati V-Twin (Turbo Monster)

#### Ducati V-Twin (Turbo)