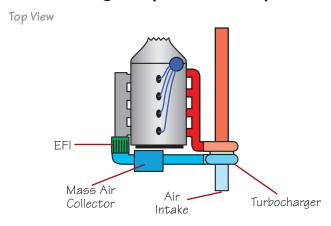

# Plumbing Samples

Samples of Basic Turbocharger Plumbing Layouts
Illustrations Depict Plumbing For Inline 4's & V8 Engines

#### Inline 4 Engine (Turbo/Civic)