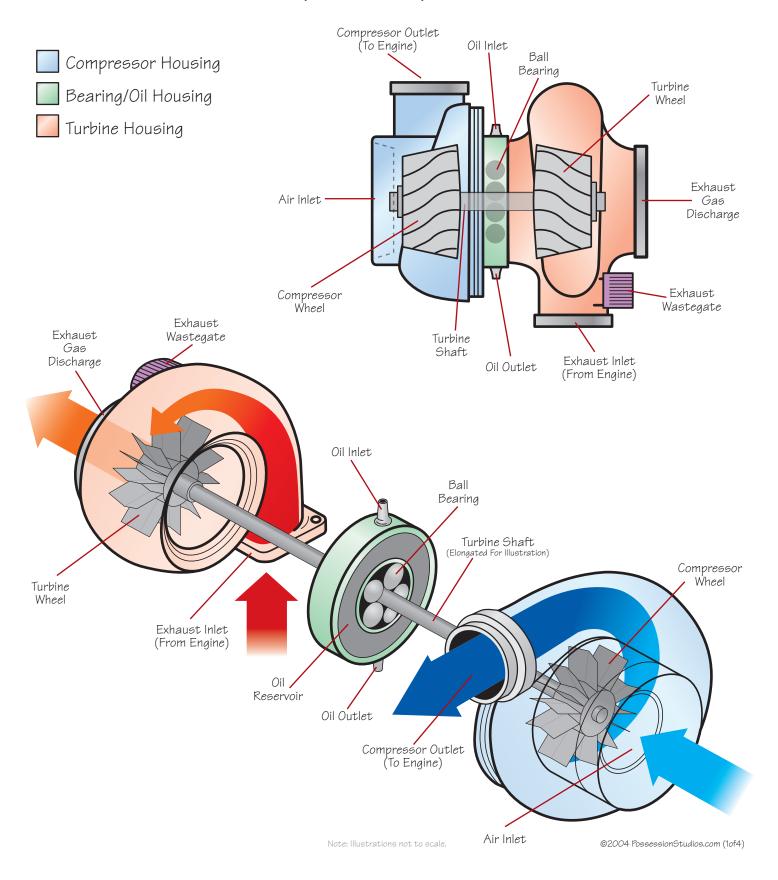

### Turbocharger Overview

Overview of A Standard Turbocharger Unit
Illustrations Depict Basic Componants And Air Flow