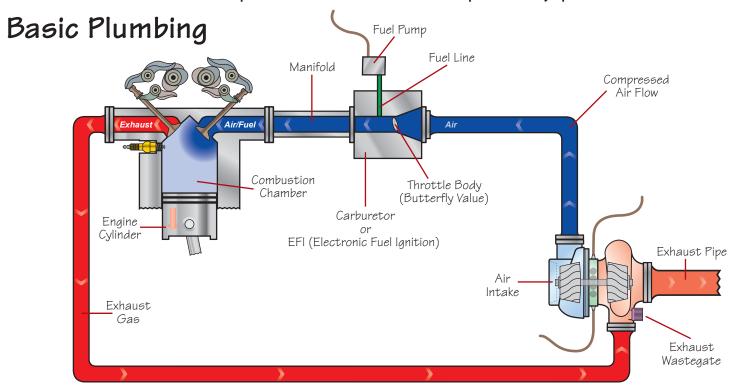

### Turbocharger Plumbing

Overview of Basic Turbocharger Plumbing Layouts
Illustrations Depict Plumbing Overview And Optional Equipment