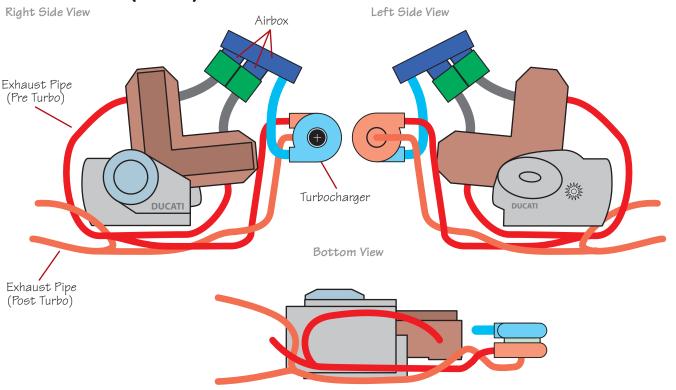

## Plumbing Samples

Samples of Basic Turbocharger Plumbing Layouts
Illustrations Depict Plumbing For Ducati V-Twin (Turbo Monster)

#### Ducati V-Twin (Turbo)