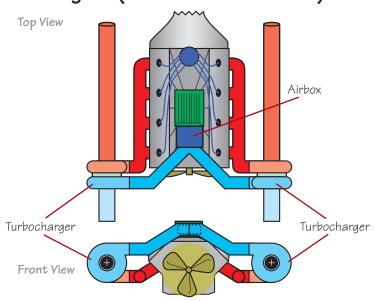

# Plumbing Samples

Samples of Basic Turbocharger Plumbing Layouts
Illustrations Depict Plumbing For Inline 4's & V8 Engines

#### V8 Engine (Dual Turbo/Chevelle)