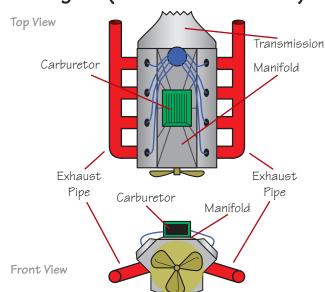

# Plumbing Samples

Samples of Basic Turbocharger Plumbing Layouts
Illustrations Depict Plumbing For Inline 4's & V8 Engines

### V8 Engine (Standard/Chevelle)