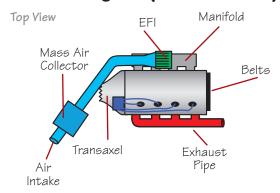

# Plumbing Samples

Samples of Basic Turbocharger Plumbing Layouts
Illustrations Depict Plumbing For Inline 4's & V8 Engines

#### Inline 4 Engine (Standard/MX5)