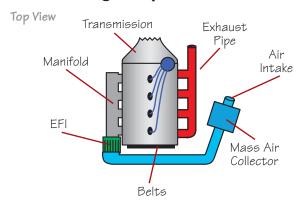

# Plumbing Samples

Samples of Basic Turbocharger Plumbing Layouts
Illustrations Depict Plumbing For Inline 4's & V8 Engines

#### Inline 4 Engine (Stand/Civic)